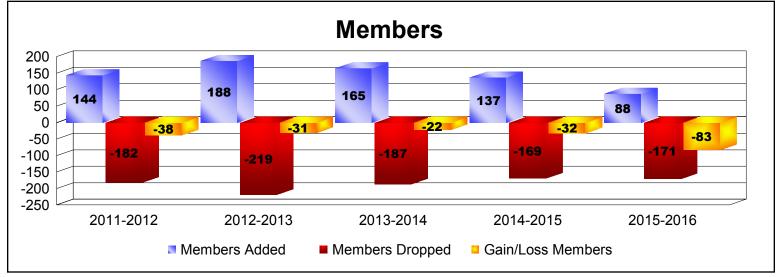

| Year                                                     | New<br>Clubs | Dropped<br>Clubs | Gain/<br>Loss<br>Clubs | New<br>Members | Charter<br>Members            | Reinstate<br>Members | Transfer<br>Members         | Total<br>Member<br>Added | Total<br>Members<br>Dropped | Gain/<br>Loss<br>Members |
|----------------------------------------------------------|--------------|------------------|------------------------|----------------|-------------------------------|----------------------|-----------------------------|--------------------------|-----------------------------|--------------------------|
| 2011-2012                                                | 0            | 0                | 0                      | 131            | 0                             | 9                    | 4                           | 144                      | -182                        | -38                      |
| 2012-2013                                                | 2            | -1               | 1                      | 106            | 71                            | 5                    | 6                           | 188                      | -219                        | -31                      |
| 2013-2014                                                | 0            | -3               | -3                     | 135            | 6                             | 17                   | 7                           | 165                      | -187                        | -22                      |
| 2014-2015                                                | 1            | -2               | -1                     | 92             | 28                            | 8                    | 9                           | 137                      | -169                        | -32                      |
| 2015-2016                                                | 0            | -1               | -1                     | 85             | 0                             | 3                    | 0                           | 88                       | -171                        | -83                      |
| Average                                                  | 1            | -1               | -1                     | 110            | 21                            | 8                    | 5                           | 144                      | -186                        | -41                      |
| $\begin{array}{c} 2\\1\\0\\0\\-1\\-1\\-2\\-3\end{array}$ |              |                  |                        |                |                               |                      |                             |                          |                             |                          |
| 2011-2012                                                |              | )12              | 2012-2013              |                | 2013-2014<br>Dropped Clubs Ga |                      | 2014-2015<br>ain/Loss Clubs |                          | 2015-2016                   |                          |